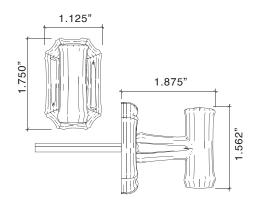

Prices are based upon a standard 1.75 inch door thickness and 2.5 inch backset lock. Other backsets and accommodations for alternate door thicknesses are available at extra cost. Please check with customer service.