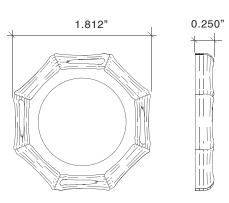

ith Band around edge and Intricate Detail in Field
- Solid Forged Brass Turnpiece.
- Forged Brass Escutcheon.
- 5mm x 5mm Spindle positioned on the diamond.
- Furnished with #4 Solid Brass oval head slotted wood screws finished to match Escutcheon and Turnpiece.



### Bamboo Emergency Release Trim



8865-002

- · Forged Brass Escutcheon
- Wrought Brass Hole Cover is included and finished to match Escutcheon.
- Furnished with #4 Solid Brass oval head slotted wood screws finished to match Escutcheon.



Bamboo Bit Key Trim



8865-003

- Forged Brass Escutcheon.
- Furnished with #4 Solid Brass oval head slotted wood screws finished to match Escutcheon.



Bamboo Cylinder Collar



- Highly Detailed Bamboo
   Design with Band around edge and Intricate Detail in Field
- Solid Forged Brass.



Revised 12/2023

8893



Turn w/Turn







Plate



Cylinder



**ER** Button





Cut for Cut for Knob Bit Key



### Art Deco Escutcheon Plates

| -     |                                                               | Standard | Distressed | ETERNA |
|-------|---------------------------------------------------------------|----------|------------|--------|
| 84615 | Bamboo Escutcheon Plate, Blank Push Plate                     | 223.15   | 261.96     | 291.07 |
| 84600 | Bamboo Escutcheon Plate, Cut for Knob/Lever (IML/TL)          | 238.47   | 279.94     | 311.05 |
| 84610 | Bamboo Escutcheon Plate, Cut for Turn, with Turn (IML/TL)     | 343.95   | 403.77     | 448.64 |
| 84611 | Bamboo Escutcheon Plate, Cut for ER (IML/TL)                  | 259.35   | 304.46     | 338.28 |
| 84612