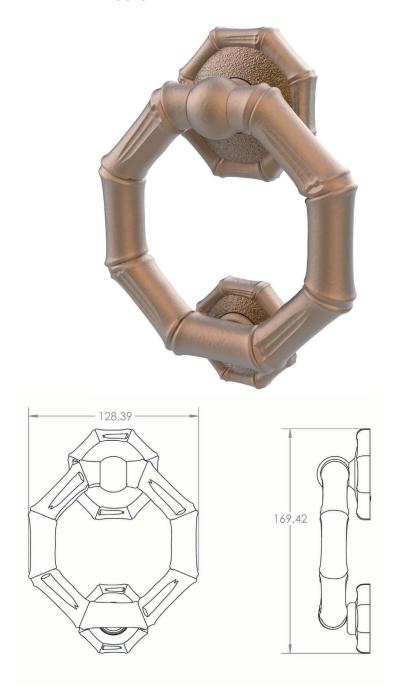

### Bamboo Multi-Point Trim

Von Morris Bamboo Multi-Point lock trim is Custom Made to Order. Your trim will be crafted to the door specifications/details/measurements you provide.

All Von Morris Escutcheon Plates may be modified to fit a multitude of Multi-Point locks in either Euro Profile Cylinder or American Cylinder.

The Von Morris American Cylinder Multi-Point trim is different from other manufacturers. Von Morris has redesigned every aspect of the Multi-Point Trim, including the American Cylinder Mounting Blocks. Instead of one generic block mounted to all styles, each suite gets its own unique suited block. For Profile Cylinder trims, the turn piece mounted to the Profile Cylinder is the same design as the trim.

- · Solid forged brass with Bamboo Lever and Plate.
- · Hightly Detailed Bamboo design.
- Adaptor for American cylinder block has the same detailing as rest of Bamboo suite.
- Turn pieces for both American cylinder and European Profile cylinder share the same detailing as rest of Bamboo suite.