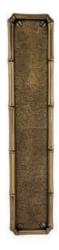

### **Bamboo Handlesets**

Bamboo Handleset Exterior

Interior Knob

- Solid Forged Brass Bamboo Handleset with Detailed Thumblatch and Plate
- · Highly Detailed Bamboo Design
- Interior Trim Options: Knob/Lever Escutcheon, or Full Interior Handleset, all in Solid Forged Brass
- ${}^{\bullet}$  All Von Morris Knobs, Levers and Escutcheons are available for Interior Trim
- Trim is supplied standard for 1.75 inch door thickness and 2.5 inch backset lock. Other backsets and accommodations for alternate door thicknesses are available at extra cost. Please check with customer service.

### Bamboo Multi-Point Trim

Von Morris Bamboo Multi-Point lock trim is Custom Made to Order. Your trim will be crafted to the door specifications/details/measurements you provide.

All Von Morris Escutcheon Plates may be modified to fit a multitude of Multi-Point locks in either Euro Profile Cylinder or American Cylinder.

- · Solid forged brass with Bamboo Lever and Plate.
- · Hightly Detailed Bamboo design.
- Adaptor for American cylinder block has the same detailing as rest of Bamboo suite.
- Turn pieces for both American cylinder and European Profile cylinder share the same detailing as rest of Bamboo suite.