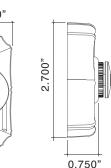

Prices are based upon a standard 1.75 inch door thickness and 2.5 inch backset lock. Other backsets and accommodations for alternate door thicknesses are available at extra cost. Please check with customer service.