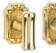

### Bamboo Handleset with Knob

| *      | Handlesets are Made-to-Order          | Standard | Distressed | ETERNA  |
|--------|---------------------------------------|----------|------------|---------|
| 973604 | Bamboo Handlesets Entry with Knob     | 2070.46  | 2267.52    | 2503.87 |
| 973608 | Bamboo Handleset Full Dummy with Knob | 1509.47  | 1678.17    | 1870.15 |

### Bamboo Handleset with Lever

|        | *Handlesets are Made-to-Order          | Standard | Distressed | ETERNA  |
|--------|----------------------------------------|----------|------------|---------|
| 971604 | Bamboo Handlesets Entry with Lever     | 2078.51  | 2290.71    | 2521.12 |
| 971608 | Bamboo Handleset Full Dummy with Lever | 1517.52  | 1701.36    | 1886.25 |

### **Bamboo Handlesets**

Bamboo Handleset Exterior

Interior Knob

- Solid Forged Brass Bamboo Handleset with Detailed Thumblatch and Plate
- · Highly Detailed Bamboo Design
- Interior Trim Options: Knob/Lever Escutcheon, or Full Interior Handleset, all in Solid Forged Brass
- ${}^{\bullet}$  All Von Morris Knobs, Levers and Escutcheons are available for Interior Trim
- Trim is supplied standard for 1.75 inch door thickness and 2.5 inch backset lock. Other backsets and accommodations for alternate door thicknesses are available at extra cost. Please check with customer service.