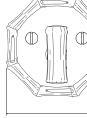

### **Bamboo Handlesets**

Bamboo Handleset Exterior

Interior Knob

- Solid Forged Brass Bamboo Handleset with Detailed Thumblatch and Plate
- · Highly Detailed Bamboo Design
- Interior Trim Options: Knob/Lever Escutcheon, or Full Interior Handleset, all in Solid Forged Brass
- ${}^{\bullet}$  All Von Morris Knobs, Levers and Escutcheons are available for Interior Trim
- Trim is supplied standard for 1.75 inch door thickness and 2.5 inch backset lock. Other backsets and accommodations for alternate door thicknesses are available at extra cost. Please check with customer service.

- · Solid forged brass with Bamboo Lever and Plate.
- · Hightly Detailed Bamboo design.
- Adaptor for American cylinder block has the same detailing as rest of Bamboo suite.
- Turn pieces for both American cylinder and European Profile cylinder share the same detailing as rest of Bamboo suite.