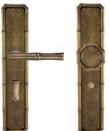

### **Bamboo Handlesets**

Bamboo Handleset Exterior

Interior Knob

- Solid Forged Brass Bamboo Handleset with Detailed Thumblatch and Plate
- · Highly Detailed Bamboo Design
- Interior Trim Options: Knob/Lever Escutcheon, or Full Interior Handleset, all in Solid Forged Brass
- ${}^{\bullet}$  All Von Morris Knobs, Levers and Escutcheons are available for Interior Trim
- Trim is supplied standard for 1.75 inch door thickness and 2.5 inch backset lock. Other backsets and accommodations for alternate door thicknesses are available at extra cost. Please check with customer service.