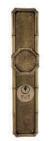

### **Bamboo Handlesets**

Bamboo Handleset Exterior

Interior Knob

- Solid Forged Brass Bamboo Handleset with Detailed Thumblatch and Plate
- · Highly Detailed Bamboo Design
- Interior Trim Options: Knob/Lever Escutcheon, or Full Interior Handleset, all in Solid Forged Brass
- ${}^{\bullet}$  All Von Morris Knobs, Levers and Escutcheons are available for Interior Trim
- Trim is supplied standard for 1.75 inch door thickness and 2.5 inch backset lock. Other backsets and accommodations for alternate door thicknesses are available at extra cost. Please check with customer service.