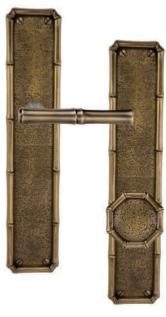

### **Bamboo Handlesets**

Bamboo Handleset Exterior

Interior Knob

- Solid Forged Brass Bamboo Handleset with Detailed Thumblatch and Plate
- · Highly Detailed Bamboo Design
- Interior Trim Options: Knob/Lever Escutcheon, or Full Interior Handleset, all in Solid Forged Brass
- ${}^{\bullet}$  All Von Morris Knobs, Levers and Escutcheons are available for Interior Trim
- Trim is supplied standard for 1.75 inch door thickness and 2.5 inch backset lock. Other backsets and accommodations for alternate door thicknesses are available at extra cost. Please check with customer service.

### Bamboo Handleset with Knob

| *      | Handlesets are Made-to-Order          | Standard | Distressed | ETERNA  |
|--------|---------------------------------------|----------|------------|---------|
| 973604 | Bamboo Handlesets Entry with Knob     | 2070.46  | 2267.52    | 2503.87 |
| 973608 | Bamboo Handleset Full Dummy with Knob | 1509.47  | 1678.17    | 1870.15 |

### Bamboo Handleset with Lever

|        | *Handlesets are Made-to-Order          | Standard | Distressed | ETERNA  |
|--------|----------------------------------------|----------|------------|---------|
| 971604 | Bamboo Handlesets Entry with Lever     | 2078.51  | 2290.71    | 2521.12 |
| 971608 | Bamboo Handleset Full Dummy with Lever | 1517.52  | 1701.36    | 1886.25 |