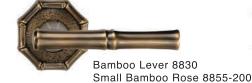

### Bamboo Handleset with Lever

|        | *Handlesets are Made-to-Order          | Standard | Distressed | ETERNA  |
|--------|----------------------------------------|----------|------------|---------|
| 971604 | Bamboo Handlesets Entry with Lever     | 2078.51  | 2290.71    | 2521.12 |
| 971608 | Bamboo Handleset Full Dummy with Lever | 1517.52  | 1701.36    | 1886.25 |