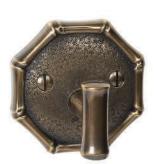

### Bamboo Multi-Point Trim

Von Morris Bamboo Multi-Point lock trim is Custom Made to Order. Your trim will be crafted to the door specifications/details/measurements you provide.

All Von Morris Escutcheon Plates may be modified to fit a multitude of Multi-Point locks in either Euro Profile Cylinder or American Cylinder.

The Von Morris American Cylinder Multi-Point trim is different from other manufacturers. Von Morris has redesigned every aspect of the Multi-Point Trim, including the American Cylinder Mounting Blocks. Instead of one generic block mounted to all styles, each suite gets its own unique suited block. For Profile Cylinder trims, the turn piece mounted to the Profile Cylinder is the same design as the trim.

- · Solid forged brass with Bamboo Lever and Plate.
- · Hightly Detailed Bamboo design.
- Adaptor for American cylinder block has the same detailing as rest of Bamboo suite.
- Turn pieces for both American cylinder and European Profile cylinder share the same detailing as rest of Bamboo suite.