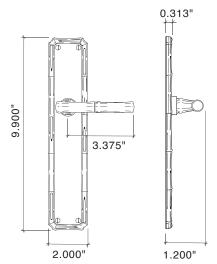

Prices are based upon a standard 1.75 inch door thickness and 2.5 inch backset lock. Other backsets and accommodations for alternate door thicknesses are available at extra cost. Please check with customer service.