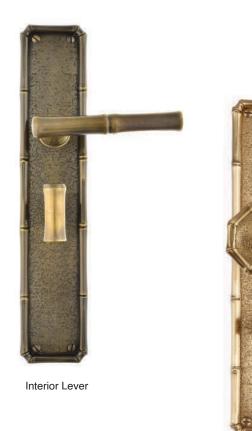

### **Bamboo Handlesets**

Bamboo Handleset Exterior

Interior Knob

- Solid Forged Brass Bamboo Handleset with Detailed Thumblatch and Plate
- · Highly Detailed Bamboo Design
- Interior Trim Options: Knob/Lever Escutcheon, or Full Interior Handleset, all in Solid Forged Brass
- ${}^{\bullet}$  All Von Morris Knobs, Levers and Escutcheons are available for Interior Trim
- Trim is supplied standard for 1.75 inch door thickness and 2.5 inch backset lock. Other backsets and accommodations for alternate door thicknesses are available at extra cost. Please check with customer service.