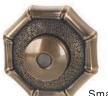

### **Bamboo Handlesets**

Bamboo Handleset Exterior

Interior Knob

- Solid Forged Brass Bamboo Handleset with Detailed Thumblatch and Plate
- · Highly Detailed Bamboo Design
- Interior Trim Options: Knob/Lever Escutcheon, or Full Interior Handleset, all in Solid Forged Brass
- ${}^{\bullet}$  All Von Morris Knobs, Levers and Escutcheons are available for Interior Trim
- Trim is supplied standard for 1.75 inch door thickness and 2.5 inch backset lock. Other backsets and accommodations for alternate door thicknesses are available at extra cost. Please check with customer service.

- · Solid forged brass with Bamboo Lever and Plate.
- · Hightly Detailed Bamboo design.
- Adaptor for American cylinder block has the same detailing as rest of Bamboo suite.
- Turn pieces for both American cylinder and European Profile cylinder share the same detailing as rest of Bamboo suite.