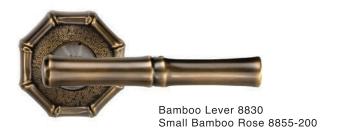

### Bamboo Handleset with Lever

|        | *Handlesets are Made-to-Order          | Standard | Distressed | ETERNA  |
|--------|----------------------------------------|----------|------------|---------|
| 971604 | Bamboo Handlesets Entry with Lever     | 2078.51  | 2290.71    | 2521.12 |
| 971608 | Bamboo Handleset Full Dummy with Lever | 1517.52  | 1701.36    | 1886.25 |

### **Bamboo Handlesets**

Bamboo Handleset Exterior

Interior Knob

- Solid Forged Brass Bamboo Handleset with Detailed Thumblatch and Plate
- · Highly Detailed Bamboo Design
- Interior Trim Options: Knob/Lever Escutcheon, or Full Interior Handleset, all in Solid Forged Brass
- ${}^{\bullet}$  All Von Morris Knobs, Levers and Escutcheons are available for Interior Trim
- Trim is supplied standard for 1.75 inch door thickness and 2.5 inch backset lock. Other backsets and accommodations for alternate door thicknesses are available at extra cost. Please check with customer service.