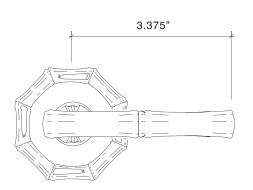

### Bamboo Multi-Point Trim

Von Morris Bamboo Multi-Point lock trim is Custom Made to Order. Your trim will be crafted to the door specifications/details/measurements you provide.

All Von Morris Escutcheon Plates may be modified to fit a multitude of Multi-Point locks in either Euro Profile Cylinder or American Cylinder.

The Von Morris American Cylinder Multi-Point trim is different from other manufacturers. Von Morris has redesigned every aspect of the Multi-Point Trim, including the American Cylinder Mounting Blocks. Instead of one generic block mounted to all styles, each suite gets its own unique suited block. For Profile Cylinder trims, the turn piece mounted to the Profile Cylinder is the same design as the trim.

- · Solid forged brass with Bamboo Lever and Plate.
- · Hightly Detailed Bamboo design.
- Adaptor for American cylinder block has the same detailing as rest of Bamboo suite.
- Turn pieces for both American cylinder and European Profile cylinder share the same detailing as rest of Bamboo suite.