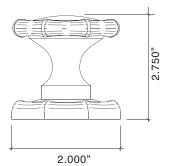

### **Bamboo Handlesets**

Bamboo Handleset Exterior

Interior Knob

- Solid Forged Brass Bamboo Handleset with Detailed Thumblatch and Plate
- · Highly Detailed Bamboo Design
- Interior Trim Options: Knob/Lever Escutcheon, or Full Interior Handleset, all in Solid Forged Brass
- ${}^{\bullet}$  All Von Morris Knobs, Levers and Escutcheons are available for Interior Trim
- Trim is supplied standard for 1.75 inch door thickness and 2.5 inch backset lock. Other backsets and accommodations for alternate door thicknesses are available at extra cost. Please check with customer service.