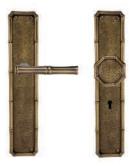

### Bamboo Escutcheon Sets with Bamboo Knob

| Entry Mortise                                       | Standard                                                                                                                                                                                                                                                                                                                                                                                                                                                                                                                                                                                                                         | Distressed                                                                                                                                                                                                                                                                                                                                                                                                                                                                                                                                                                                                                                                                                                                                      | ETERNA                                                                                                                                                                                                                                                                                                                                                                                                                                                                                                                                                                                                                                                                                                                                                                                                                                                                                                                                                                                                                                                                                                                       |
|-----------------------------------------------------|----------------------------------------------------------------------------------------------------------------------------------------------------------------------------------------------------------------------------------------------------------------------------------------------------------------------------------------------------------------------------------------------------------------------------------------------------------------------------------------------------------------------------------------------------------------------------------------------------------------------------------|-------------------------------------------------------------------------------------------------------------------------------------------------------------------------------------------------------------------------------------------------------------------------------------------------------------------------------------------------------------------------------------------------------------------------------------------------------------------------------------------------------------------------------------------------------------------------------------------------------------------------------------------------------------------------------------------------------------------------------------------------|------------------------------------------------------------------------------------------------------------------------------------------------------------------------------------------------------------------------------------------------------------------------------------------------------------------------------------------------------------------------------------------------------------------------------------------------------------------------------------------------------------------------------------------------------------------------------------------------------------------------------------------------------------------------------------------------------------------------------------------------------------------------------------------------------------------------------------------------------------------------------------------------------------------------------------------------------------------------------------------------------------------------------------------------------------------------------------------------------------------------------|
| •                                                   | 1563.63                                                                                                                                                                                                                                                                                                                                                                                                                                                                                                                                                                                                                          | 1768.42                                                                                                                                                                                                                                                                                                                                                                                                                                                                                                                                                                                                                                                                                                                                         | 1941.02                                                                                                                                                                                                                                                                                                                                                                                                                                                                                                                                                                                                                                                                                                                                                                                                                                                                                                                                                                                                                                                                                                                      |
| Bamboo Escutcheon Set w/Knob -Entry Mortise Dummy   | 821.74                                                                                                                                                                                                                                                                                                                                                                                                                                                                                                                                                                                                                           | 963.42                                                                                                                                                                                                                                                                                                                                                                                                                                                                                                                                                                                                                                                                                                                                          | 1067.75                                                                                                                                                                                                                                                                                                                                                                                                                                                                                                                                                                                                                                                                                                                                                                                                                                                                                                                                                                                                                                                                                                                      |
| IML Mortise Sets                                    |                                                                                                                                                                                                                                                                                                                                                                                                                                                                                                                                                                                                                                  |                                                                                                                                                                                                                                                                                                                                                                                                                                                                                                                                                                                                                                                                                                                                                 |                                                                                                                                                                                                                                                                                                                                                                                                                                                                                                                                                                                                                                                                                                                                                                                                                                                                                                                                                                                                                                                                                                                              |
| Bamboo Escutcheon Set w/Knob - IML Passage          | 1007.22                                                                                                                                                                                                                                                                                                                                                                                                                                                                                                                                                                                                                          | 1157.91                                                                                                                                                                                                                                                                                                                                                                                                                                                                                                                                                                                                                                                                                                                                         | 1289.29                                                                                                                                                                                                                                                                                                                                                                                                                                                                                                                                                                                                                                                                                                                                                                                                                                                                                                                                                                                                                                                                                                                      |
| Bamboo Escutcheon Set w/Knob - IML Privacy          | 1213.30                                                                                                                                                                                                                                                                                                                                                                                                                                                                                                                                                                                                                          | 1385.89                                                                                                                                                                                                                                                                                                                                                                                                                                                                                                                                                                                                                                                                                                                                         | 1522.42                                                                                                                                                                                                                                                                                                                                                                                                                                                                                                                                                                                                                                                                                                                                                                                                                                                                                                                                                                                                                                                                                                                      |
| Bamboo Escutcheon Set w/Knob - IML Bit Key          | 1146.32                                                                                                                                                                                                                                                                                                                                                                                                                                                                                                                                                                                                                          | 1308.61                                                                                                                                                                                                                                                                                                                                                                                                                                                                                                                                                                                                                                                                                                                                         | 1442.56                                                                                                                                                                                                                                                                                                                                                                                                                                                                                                                                                                                                                                                                                                                                                                                                                                                                                                                                                                                                                                                                                                                      |
| Bamboo Escutcheon Set w/Knob- IML Single            | 1271.26                                                                                                                                                                                                                                                                                                                                                                                                                                                                                                                                                                                                                          | 1452.86                                                                                                                                                                                                                                                                                                                                                                                                                                                                                                                                                                                                                                                                                                                                         | 1599.70                                                                                                                                                                                                                                                                                                                                                                                                                                                                                                                                                                                                                                                                                                                                                                                                                                                                                                                                                                                                                                                                                                                      |
| Bamboo Escutcheon Set w/Knob - IML Double           | 1232.62                                                                                                                                                                                                                                                                                                                                                                                                                                                                                                                                                                                                                          | 1406.50                                                                                                                                                                                                                                                                                                                                                                                                                                                                                                                                                                                                                                                                                                                                         | 1550.75                                                                                                                                                                                                                                                                                                                                                                                                                                                                                                                                                                                                                                                                                                                                                                                                                                                                                                                                                                                                                                                                                                                      |
| Bamboo Escutcheon Set w/Knob - IML Patio Set        | 1175.94                                                                                                                                                                                                                                                                                                                                                                                                                                                                                                                                                                                                                          | 1344.67                                                                                                                                                                                                                                                                                                                                                                                                                                                                                                                                                                                                                                                                                                                                         | 1478.62                                                                                                                                                                                                                                                                                                                                                                                                                                                                                                                                                                                                                                                                                                                                                                                                                                                                                                                                                                                                                                                                                                                      |
| Tubular Latch Sets                                  |                                                                                                                                                                                                                                                                                                                                                                                                                                                                                                                                                                                                                                  |                                                                                                                                                                                                                                                                                                                                                                                                                                                                                                                                                                                                                                                                                                                                                 |                                                                                                                                                                                                                                                                                                                                                                                                                                                                                                                                                                                                                                                                                                                                                                                                                                                                                                                                                                                                                                                                                                                              |
| Bamboo Escutcheon Set w/Knob - TL Passage, 2-3/4 BS | 846.22                                                                                                                                                                                                                                                                                                                                                                                                                                                                                                                                                                                                                           | 995.62                                                                                                                                                                                                                                                                                                                                                                                                                                                                                                                                                                                                                                                                                                                                          | 1108.97                                                                                                                                                                                                                                                                                                                                                                                                                                                                                                                                                                                                                                                                                                                                                                                                                                                                                                                                                                                                                                                                                                                      |
| Bamboo Escutcheon Set w/Knob - TL Passage, 2-3/8 BS | 846.22                                                                                                                                                                                                                                                                                                                                                                                                                                                                                                                                                                                                                           | 995.62                                                                                                                                                                                                                                                                                                                                                                                                                                                                                                                                                                                                                                                                                                                                          | 1108.97                                                                                                                                                                                                                                                                                                                                                                                                                                                                                                                                                                                                                                                                                                                                                                                                                                                                                                                                                                                                                                                                                                                      |
| Bamboo Escutcheon Set w/Knob - Privacy              |                                                                                                                                                                                                                                                                                                                                                                                                                                                                                                                                                                                                                                  |                                                                                                                                                                                                                                                                                                                                                                                                                                                                                                                                                                                                                                                                                                                                                 |                                                                                                                                                                                                                                                                                                                                                                                                                                                                                                                                                                                                                                                                                                                                                                                                                                                                                                                                                                                                                                                                                                                              |
| (Passage TL with Mortise Bolt 2-3/8 BS)             | 1069.04                                                                                                                                                                                                                                                                                                                                                                                                                                                                                                                                                                                                                          | 1259.66                                                                                                                                                                                                                                                                                                                                                                                                                                                                                                                                                                                                                                                                                                                                         | 1414.22                                                                                                                                                                                                                                                                                                                                                                                                                                                                                                                                                                                                                                                                                                                                                                                                                                                                                                                                                                                                                                                                                                                      |
| Dummy Trim                                          |                                                                                                                                                                                                                                                                                                                                                                                                                                                                                                                                                                                                                                  |                                                                                                                                                                                                                                                                                                                                                                                                                                                                                                                                                                                                                                                                                                                                                 |                                                                                                                                                                                                                                                                                                                                                                                                                                                                                                                                                                                                                                                                                                                                                                                                                                                                                                                                                                                                                                                                                                                              |
| Bamboo Escutcheon Set w/Knob - Single Dummy         | 397.35                                                                                                                                                                                                                                                                                                                                                                                                                                                                                                                                                                                                                           | 465.61                                                                                                                                                                                                                                                                                                                                                                                                                                                                                                                                                                                                                                                                                                                                          | 515.20                                                                                                                                                                                                                                                                                                                                                                                                                                                                                                                                                                                                                                                                                                                                                                                                                                                                                                                                                                                                                                                                                                                       |
| Bamboo Escutcheon Set w/Knob - Pair of Dummies      | 795.98                                                                                                                                                                                                                                                                                                                                                                                                                                                                                                                                                                                                                           | 932.51                                                                                                                                                                                                                                                                                                                                                                                                                                                                                                                                                                                                                                                                                                                                          | 1031.69                                                                                                                                                                                                                                                                                                                                                                                                                                                                                                                                                                                                                                                                                                                                                                                                                                                                                                                                                                                                                                                                                                                      |
|                                                     | Samboo Escutcheon Set w/Knob -Entry Mortise Set Samboo Escutcheon Set w/Knob -Entry Mortise Dummy ML Mortise Sets Samboo Escutcheon Set w/Knob - IML Passage Samboo Escutcheon Set w/Knob - IML Privacy Samboo Escutcheon Set w/Knob - IML Bit Key Samboo Escutcheon Set w/Knob - IML Single Samboo Escutcheon Set w/Knob - IML Double Samboo Escutcheon Set w/Knob - IML Patio Set Sumboo Escutcheon Set w/Knob - TL Passage, 2-3/4 BS Samboo Escutcheon Set w/Knob - TL Passage, 2-3/8 BS Samboo Escutcheon Set w/Knob - Privacy Passage TL with Mortise Bolt 2-3/8 BS) Oummy Trim Samboo Escutcheon Set w/Knob - Single Dummy | Samboo Escutcheon Set w/Knob -Entry Mortise Set  Samboo Escutcheon Set w/Knob -Entry Mortise Dummy  ML Mortise Sets  Samboo Escutcheon Set w/Knob - IML Passage  Samboo Escutcheon Set w/Knob - IML Privacy  Samboo Escutcheon Set w/Knob - IML Bit Key  Samboo Escutcheon Set w/Knob - IML Single  Samboo Escutcheon Set w/Knob - IML Double  Samboo Escutcheon Set w/Knob - IML Double  Samboo Escutcheon Set w/Knob - IML Patio Set  Samboo Escutcheon Set w/Knob - IML Patio Set  Samboo Escutcheon Set w/Knob - TL Passage, 2-3/4 BS  Samboo Escutcheon Set w/Knob - TL Passage, 2-3/8 BS  Samboo Escutcheon Set w/Knob - Privacy  Passage TL with Mortise Bolt 2-3/8 BS)  Oummy Trim  Samboo Escutcheon Set w/Knob - Single Dummy  397.35 | Samboo Escutcheon Set w/Knob - Entry Mortise Set       1563.63       1768.42         Samboo Escutcheon Set w/Knob - Entry Mortise Dummy       821.74       963.42         ML Mortise Sets       963.42       963.42         Samboo Escutcheon Set w/Knob - IML Passage       1007.22       1157.91         Samboo Escutcheon Set w/Knob - IML Privacy       1213.30       1385.89         Samboo Escutcheon Set w/Knob - IML Bit Key       1146.32       1308.61         Samboo Escutcheon Set w/Knob - IML Single       1271.26       1452.86         Samboo Escutcheon Set w/Knob - IML Double       1232.62       1406.50         Samboo Escutcheon Set w/Knob - IML Patio Set       1175.94       1344.67         Tubular Latch Sets       995.62         Samboo Escutcheon Set w/Knob - TL Passage, 2-3/4 BS       846.22       995.62         Samboo Escutcheon Set w/Knob - Privacy       995.62       995.62         Passage TL with Mortise Bolt 2-3/8 BS)       1069.04       1259.66         Dummy Trim       1069.04       1259.66         Samboo Escutcheon Set w/Knob - Single Dummy       397.35       465.61 |