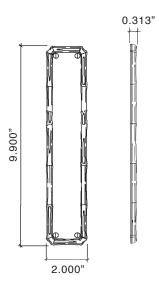

### Bamboo Multi-Point Trim

Von Morris Bamboo Multi-Point lock trim is Custom Made to Order. Your trim will be crafted to the door specifications/details/measurements you provide.

All Von Morris Escutcheon Plates may be modified to fit a multitude of Multi-Point locks in either Euro Profile Cylinder or American Cylinder.

The Von Morris American Cylinder Multi-Point trim is different from other manufacturers. Von Morris has redesigned every aspect of the Multi-Point Trim, including the American Cylinder Mounting Blocks. Instead of one generic block mounted to all styles, each suite gets its own unique suited block. For Profile Cylinder trims, the turn piece mounted to the Profile Cylinder is the same design as the trim.

- · Solid forged brass with Bamboo Lever and Plate.
- · Hightly Detailed Bamboo design.
- Adaptor for American cylinder block has the same detailing as rest of Bamboo suite.
- Turn pieces for both American cylinder and European Profile cylinder share the same detailing as rest of Bamboo suite.