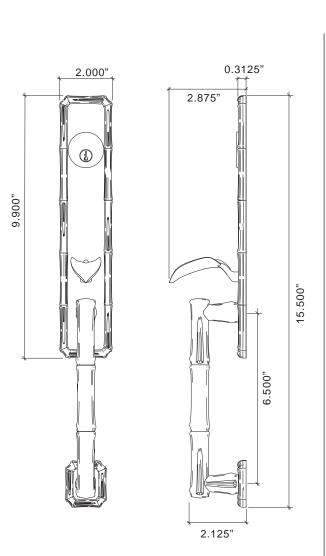

### Bamboo Handleset with Knob

| *      | Handlesets are Made-to-Order          | Standard | Distressed | ETERNA  |
|--------|---------------------------------------|----------|------------|---------|
| 973604 | Bamboo Handlesets Entry with Knob     | 2070.46  | 2267.52    | 2503.87 |
| 973608 | Bamboo Handleset Full Dummy with Knob | 1509.47  | 1678.17    | 1870.15 |

### Bamboo Handleset with Lever

|        | *Handlesets are Made-to-Order          | Standard | Distressed | ETERNA  |
|--------|----------------------------------------|----------|------------|---------|
| 971604 | Bamboo Handlesets Entry with Lever     | 2078.51  | 2290.71    | 2521.12 |
| 971608 | Bamboo Handleset Full Dummy with Lever | 1517.52  | 1701.36    | 1886.25 |

### **Bamboo Handlesets**

Bamboo Handleset Exterior

Interior Knob

- Solid Forged Brass Bamboo Handleset with Detailed Thumblatch and Plate
- · Highly Detailed Bamboo Design
- Interior Trim Options: Knob/Lever Escutcheon, or Full Interior Handleset, all in Solid Forged Brass
- ${}^{\bullet}$  All Von Morris Knobs, Levers and Escutcheons are available for Interior Trim
- Trim is supplied standard for 1.75 inch door thickness and 2.5 inch backset lock. Other backsets and accommodations for alternate door thicknesses are available at extra cost. Please check with customer service.