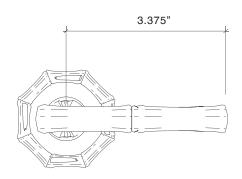

### Bamboo Handleset with Lever

|        | *Handlesets are Made-to-Order          | Standard | Distressed | ETERNA  |
|--------|----------------------------------------|----------|------------|---------|
| 971604 | Bamboo Handlesets Entry with Lever     | 2078.51  | 2290.71    | 2521.12 |
| 971608 | Bamboo Handleset Full Dummy with Lever | 1517.52  | 1701.36    | 1886.25 |

### **Bamboo Handlesets**

Bamboo Handleset Exterior

Interior Knob

- Solid Forged Brass Bamboo Handleset with Detailed Thumblatch and Plate
- · Highly Detailed Bamboo Design
- Interior Trim Options: Knob/Lever Escutcheon, or Full Interior Handleset, all in Solid Forged Brass
- ${}^{\bullet}$  All Von Morris Knobs, Levers and Escutcheons are available for Interior Trim
- Trim is supplied standard for 1.75 inch door thickness and 2.5 inch backset lock. Other backsets and accommodations for alternate door thicknesses are available at extra cost. Please check with customer service.