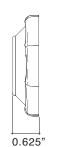

Prices are based upon a standard 1.75 inch door thickness and 2.5 inch backset lock. Other backsets and accommodations for alternate door thicknesses are available at extra cost. Please check with customer service.