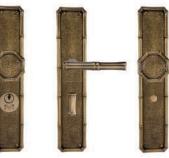

|       | *Multi-Point Trim is Made-to-Order  | Standard | Distressed | ETERNA  |
|-------|-------------------------------------|----------|------------|---------|
| 72601 | Bamboo American Cylinder MP Active  | 1278.98  | 1433.54    | 1517.26 |
| 72602 | Bamboo American Cylinder Full Dummy | 821.82   | 990.58     | 1076.87 |
| 72603 | Bamboo American Cylinder Passage    | 856.60   | 1025.35    | 1111.65 |
| 72604 | Bamboo American Cylinder Patio      | 992.81   | 1171.53    | 1266.92 |
| 72605 | Bamboo American Cylinder Fixed      |          |            |         |
|       | Ext./Active Int.                    | 942.90   | 1111.65    | 1197.94 |

## Bamboo Multi-Point Trim - European Profile Cylinder

|       | *Multi-Point Trim is Made-to-Order          | Standard | Distressed | ETERNA  |
|-------|---------------------------------------------|----------|------------|---------|
| 71601 | Bamboo European Profile Cylinder MP Active  | 1219.89  | 1418.10    | 1525.87 |
| 71602 | Bamboo European Profile Cylinder Full Dummy | 821.82   | 990.58     | 1076.87 |
| 71603 | Bamboo European Profile Cylinder Passage    | 856.60   | 1025.35    | 1111.65 |
| 71604 | Bamboo European Profile Cylinder Patio      | 1121.96  | 1314.34    | 1417.73 |
| 71605 | Bamboo European Profile Cylinder Fixed      |          |            |         |
|       | Ext./Active Int.                            | 942.90   | 1111.64    | 1197.94 |

### Bamboo Multi-Point Trim

Von Morris Bamboo Multi-Point lock trim is Custom Made to Order. Your trim will be crafted to the door specifications/details/measurements you provide.

All Von Morris Escutcheon Plates may be modified to fit a multitude of Multi-Point locks in either Euro Profile Cylinder or American Cylinder.