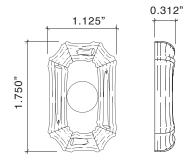

### **Bamboo Handlesets**

Bamboo Handleset Exterior

Interior Knob

- Solid Forged Brass Bamboo Handleset with Detailed Thumblatch and Plate
- · Highly Detailed Bamboo Design
- Interior Trim Options: Knob/Lever Escutcheon, or Full Interior Handleset, all in Solid Forged Brass
- ${}^{\bullet}$  All Von Morris Knobs, Levers and Escutcheons are available for Interior Trim
- Trim is supplied standard for 1.75 inch door thickness and 2.5 inch backset lock. Other backsets and accommodations for alternate door thicknesses are available at extra cost. Please check with customer service.