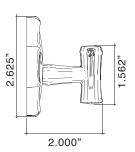

### Bamboo Multi-Point Trim

Von Morris Bamboo Multi-Point lock trim is Custom Made to Order. Your trim will be crafted to the door specifications/details/measurements you provide.

All Von Morris Escutcheon Plates may be modified to fit a multitude of Multi-Point locks in either Euro Profile Cylinder or American Cylinder.

The Von Morris American Cylinder Multi-Point trim is different from other manufacturers. Von Morris has redesigned every aspect of the Multi-Point Trim, including the American Cylinder Mounting Blocks. Instead of one generic block mounted to all styles, each suite gets its own unique suited block. For Profile Cylinder trims, the turn piece mounted to the Profile Cylinder is the same design as the trim.

- · Solid forged brass with Bamboo Lever and Plate.
- · Hightly Detailed Bamboo design.
- Adaptor for American cylinder block has the same detailing as rest of Bamboo suite.
- Turn pieces for both American cylinder and European Profile cylinder share the same detailing as rest of Bamboo suite.