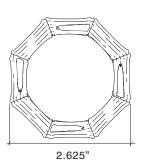

### Bamboo Multi-Point Trim

Von Morris Bamboo Multi-Point lock trim is Custom Made to Order. Your trim will be crafted to the door specifications/details/measurements you provide.

All Von Morris Escutcheon Plates may be modified to fit a multitude of Multi-Point locks in either Euro Profile Cylinder or American Cylinder.

The Von Morris American Cylinder Multi-Point trim is different from other manufacturers. Von Morris has redesigned every aspect of the Multi-Point Trim, including the American Cylinder Mounting Blocks. Instead of one generic block mounted to all styles, each suite gets its own unique suited block. For Profile Cylinder trims, the turn piece mounted to the Profile Cylinder is the same design as the trim.

- · Solid forged brass with Bamboo Lever and Plate.
- · Hightly Detailed Bamboo design.
- Adaptor for American cylinder block has the same detailing as rest of Bamboo suite.
- Turn pieces for both American cylinder and European Profile cylinder share the same detailing as rest of Bamboo suite.