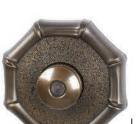

### **Bamboo Handlesets**

Bamboo Handleset Exterior

Interior Knob

- Solid Forged Brass Bamboo Handleset with Detailed Thumblatch and Plate
- · Highly Detailed Bamboo Design
- Interior Trim Options: Knob/Lever Escutcheon, or Full Interior Handleset, all in Solid Forged Brass
- ${}^{\bullet}$  All Von Morris Knobs, Levers and Escutcheons are available for Interior Trim
- Trim is supplied standard for 1.75 inch door thickness and 2.5 inch backset lock. Other backsets and accommodations for alternate door thicknesses are available at extra cost. Please check with customer service.

- · Solid forged brass with Bamboo Lever and Plate.
- · Hightly Detailed Bamboo design.
- Adaptor for American cylinder block has the same detailing as rest of Bamboo suite.
- Turn pieces for both American cylinder and European Profile cylinder share the same detailing as rest of Bamboo suite.