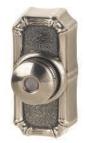

### Bamboo Escutcheon Sets with Bamboo Knob

| Entry Mortise                                       | Standard                                                                                                                                                                                                                                                                                                                                                                                                                                                                                                                                                                                                                         | Distressed                                                                                                                                                                                                                                                                                                                                                                                                                                                                                                                                                                                                                                                                                                                                      | ETERNA                                                                                                                                                                                                                                                                                                                                                                                                                                                                                                                                                                                                                                                                                                                                                                                                                                                                                                                                                                                                                                                                                                                       |
|-----------------------------------------------------|----------------------------------------------------------------------------------------------------------------------------------------------------------------------------------------------------------------------------------------------------------------------------------------------------------------------------------------------------------------------------------------------------------------------------------------------------------------------------------------------------------------------------------------------------------------------------------------------------------------------------------|-------------------------------------------------------------------------------------------------------------------------------------------------------------------------------------------------------------------------------------------------------------------------------------------------------------------------------------------------------------------------------------------------------------------------------------------------------------------------------------------------------------------------------------------------------------------------------------------------------------------------------------------------------------------------------------------------------------------------------------------------|------------------------------------------------------------------------------------------------------------------------------------------------------------------------------------------------------------------------------------------------------------------------------------------------------------------------------------------------------------------------------------------------------------------------------------------------------------------------------------------------------------------------------------------------------------------------------------------------------------------------------------------------------------------------------------------------------------------------------------------------------------------------------------------------------------------------------------------------------------------------------------------------------------------------------------------------------------------------------------------------------------------------------------------------------------------------------------------------------------------------------|
| •                                                   | 1563.63                                                                                                                                                                                                                                                                                                                                                                                                                                                                                                                                                                                                                          | 1768.42                                                                                                                                                                                                                                                                                                                                                                                                                                                                                                                                                                                                                                                                                                                                         | 1941.02                                                                                                                                                                                                                                                                                                                                                                                                                                                                                                                                                                                                                                                                                                                                                                                                                                                                                                                                                                                                                                                                                                                      |
| Bamboo Escutcheon Set w/Knob -Entry Mortise Dummy   | 821.74                                                                                                                                                                                                                                                                                                                                                                                                                                                                                                                                                                                                                           | 963.42                                                                                                                                                                                                                                                                                                                                                                                                                                                                                                                                                                                                                                                                                                                                          | 1067.75                                                                                                                                                                                                                                                                                                                                                                                                                                                                                                                                                                                                                                                                                                                                                                                                                                                                                                                                                                                                                                                                                                                      |
| IML Mortise Sets                                    |                                                                                                                                                                                                                                                                                                                                                                                                                                                                                                                                                                                                                                  |                                                                                                                                                                                                                                                                                                                                                                                                                                                                                                                                                                                                                                                                                                                                                 |                                                                                                                                                                                                                                                                                                                                                                                                                                                                                                                                                                                                                                                                                                                                                                                                                                                                                                                                                                                                                                                                                                                              |
| Bamboo Escutcheon Set w/Knob - IML Passage          | 1007.22                                                                                                                                                                                                                                                                                                                                                                                                                                                                                                                                                                                                                          | 1157.91                                                                                                                                                                                                                                                                                                                                                                                                                                                                                                                                                                                                                                                                                                                                         | 1289.29                                                                                                                                                                                                                                                                                                                                                                                                                                                                                                                                                                                                                                                                                                                                                                                                                                                                                                                                                                                                                                                                                                                      |
| Bamboo Escutcheon Set w/Knob - IML Privacy          | 1213.30                                                                                                                                                                                                                                                                                                                                                                                                                                                                                                                                                                                                                          | 1385.89                                                                                                                                                                                                                                                                                                                                                                                                                                                                                                                                                                                                                                                                                                                                         | 1522.42                                                                                                                                                                                                                                                                                                                                                                                                                                                                                                                                                                                                                                                                                                                                                                                                                                                                                                                                                                                                                                                                                                                      |
| Bamboo Escutcheon Set w/Knob - IML Bit Key          | 1146.32                                                                                                                                                                                                                                                                                                                                                                                                                                                                                                                                                                                                                          | 1308.61                                                                                                                                                                                                                                                                                                                                                                                                                                                                                                                                                                                                                                                                                                                                         | 1442.56                                                                                                                                                                                                                                                                                                                                                                                                                                                                                                                                                                                                                                                                                                                                                                                                                                                                                                                                                                                                                                                                                                                      |
| Bamboo Escutcheon Set w/Knob- IML Single            | 1271.26                                                                                                                                                                                                                                                                                                                                                                                                                                                                                                                                                                                                                          | 1452.86                                                                                                                                                                                                                                                                                                                                                                                                                                                                                                                                                                                                                                                                                                                                         | 1599.70                                                                                                                                                                                                                                                                                                                                                                                                                                                                                                                                                                                                                                                                                                                                                                                                                                                                                                                                                                                                                                                                                                                      |
| Bamboo Escutcheon Set w/Knob - IML Double           | 1232.62                                                                                                                                                                                                                                                                                                                                                                                                                                                                                                                                                                                                                          | 1406.50                                                                                                                                                                                                                                                                                                                                                                                                                                                                                                                                                                                                                                                                                                                                         | 1550.75                                                                                                                                                                                                                                                                                                                                                                                                                                                                                                                                                                                                                                                                                                                                                                                                                                                                                                                                                                                                                                                                                                                      |
| Bamboo Escutcheon Set w/Knob - IML Patio Set        | 1175.94                                                                                                                                                                                                                                                                                                                                                                                                                                                                                                                                                                                                                          | 1344.67                                                                                                                                                                                                                                                                                                                                                                                                                                                                                                                                                                                                                                                                                                                                         | 1478.62                                                                                                                                                                                                                                                                                                                                                                                                                                                                                                                                                                                                                                                                                                                                                                                                                                                                                                                                                                                                                                                                                                                      |
| Tubular Latch Sets                                  |                                                                                                                                                                                                                                                                                                                                                                                                                                                                                                                                                                                                                                  |                                                                                                                                                                                                                                                                                                                                                                                                                                                                                                                                                                                                                                                                                                                                                 |                                                                                                                                                                                                                                                                                                                                                                                                                                                                                                                                                                                                                                                                                                                                                                                                                                                                                                                                                                                                                                                                                                                              |
| Bamboo Escutcheon Set w/Knob - TL Passage, 2-3/4 BS | 846.22                                                                                                                                                                                                                                                                                                                                                                                                                                                                                                                                                                                                                           | 995.62                                                                                                                                                                                                                                                                                                                                                                                                                                                                                                                                                                                                                                                                                                                                          | 1108.97                                                                                                                                                                                                                                                                                                                                                                                                                                                                                                                                                                                                                                                                                                                                                                                                                                                                                                                                                                                                                                                                                                                      |
| Bamboo Escutcheon Set w/Knob - TL Passage, 2-3/8 BS | 846.22                                                                                                                                                                                                                                                                                                                                                                                                                                                                                                                                                                                                                           | 995.62                                                                                                                                                                                                                                                                                                                                                                                                                                                                                                                                                                                                                                                                                                                                          | 1108.97                                                                                                                                                                                                                                                                                                                                                                                                                                                                                                                                                                                                                                                                                                                                                                                                                                                                                                                                                                                                                                                                                                                      |
| Bamboo Escutcheon Set w/Knob - Privacy              |                                                                                                                                                                                                                                                                                                                                                                                                                                                                                                                                                                                                                                  |                                                                                                                                                                                                                                                                                                                                                                                                                                                                                                                                                                                                                                                                                                                                                 |                                                                                                                                                                                                                                                                                                                                                                                                                                                                                                                                                                                                                                                                                                                                                                                                                                                                                                                                                                                                                                                                                                                              |
| (Passage TL with Mortise Bolt 2-3/8 BS)             | 1069.04                                                                                                                                                                                                                                                                                                                                                                                                                                                                                                                                                                                                                          | 1259.66                                                                                                                                                                                                                                                                                                                                                                                                                                                                                                                                                                                                                                                                                                                                         | 1414.22                                                                                                                                                                                                                                                                                                                                                                                                                                                                                                                                                                                                                                                                                                                                                                                                                                                                                                                                                                                                                                                                                                                      |
| Dummy Trim                                          |                                                                                                                                                                                                                                                                                                                                                                                                                                                                                                                                                                                                                                  |                                                                                                                                                                                                                                                                                                                                                                                                                                                                                                                                                                                                                                                                                                                                                 |                                                                                                                                                                                                                                                                                                                                                                                                                                                                                                                                                                                                                                                                                                                                                                                                                                                                                                                                                                                                                                                                                                                              |
| Bamboo Escutcheon Set w/Knob - Single Dummy         | 397.35                                                                                                                                                                                                                                                                                                                                                                                                                                                                                                                                                                                                                           | 465.61                                                                                                                                                                                                                                                                                                                                                                                                                                                                                                                                                                                                                                                                                                                                          | 515.20                                                                                                                                                                                                                                                                                                                                                                                                                                                                                                                                                                                                                                                                                                                                                                                                                                                                                                                                                                                                                                                                                                                       |
| Bamboo Escutcheon Set w/Knob - Pair of Dummies      | 795.98                                                                                                                                                                                                                                                                                                                                                                                                                                                                                                                                                                                                                           | 932.51                                                                                                                                                                                                                                                                                                                                                                                                                                                                                                                                                                                                                                                                                                                                          | 1031.69                                                                                                                                                                                                                                                                                                                                                                                                                                                                                                                                                                                                                                                                                                                                                                                                                                                                                                                                                                                                                                                                                                                      |
|                                                     | Samboo Escutcheon Set w/Knob -Entry Mortise Set Samboo Escutcheon Set w/Knob -Entry Mortise Dummy ML Mortise Sets Samboo Escutcheon Set w/Knob - IML Passage Samboo Escutcheon Set w/Knob - IML Privacy Samboo Escutcheon Set w/Knob - IML Bit Key Samboo Escutcheon Set w/Knob - IML Single Samboo Escutcheon Set w/Knob - IML Double Samboo Escutcheon Set w/Knob - IML Patio Set Sumboo Escutcheon Set w/Knob - TL Passage, 2-3/4 BS Samboo Escutcheon Set w/Knob - TL Passage, 2-3/8 BS Samboo Escutcheon Set w/Knob - Privacy Passage TL with Mortise Bolt 2-3/8 BS) Oummy Trim Samboo Escutcheon Set w/Knob - Single Dummy | Samboo Escutcheon Set w/Knob -Entry Mortise Set  Samboo Escutcheon Set w/Knob -Entry Mortise Dummy  ML Mortise Sets  Samboo Escutcheon Set w/Knob - IML Passage  Samboo Escutcheon Set w/Knob - IML Privacy  Samboo Escutcheon Set w/Knob - IML Bit Key  Samboo Escutcheon Set w/Knob - IML Single  Samboo Escutcheon Set w/Knob - IML Double  Samboo Escutcheon Set w/Knob - IML Double  Samboo Escutcheon Set w/Knob - IML Patio Set  Samboo Escutcheon Set w/Knob - IML Patio Set  Samboo Escutcheon Set w/Knob - TL Passage, 2-3/4 BS  Samboo Escutcheon Set w/Knob - TL Passage, 2-3/8 BS  Samboo Escutcheon Set w/Knob - Privacy  Passage TL with Mortise Bolt 2-3/8 BS)  Oummy Trim  Samboo Escutcheon Set w/Knob - Single Dummy  397.35 | Samboo Escutcheon Set w/Knob - Entry Mortise Set       1563.63       1768.42         Samboo Escutcheon Set w/Knob - Entry Mortise Dummy       821.74       963.42         ML Mortise Sets       963.42       963.42         Samboo Escutcheon Set w/Knob - IML Passage       1007.22       1157.91         Samboo Escutcheon Set w/Knob - IML Privacy       1213.30       1385.89         Samboo Escutcheon Set w/Knob - IML Bit Key       1146.32       1308.61         Samboo Escutcheon Set w/Knob - IML Single       1271.26       1452.86         Samboo Escutcheon Set w/Knob - IML Double       1232.62       1406.50         Samboo Escutcheon Set w/Knob - IML Patio Set       1175.94       1344.67         Tubular Latch Sets       995.62         Samboo Escutcheon Set w/Knob - TL Passage, 2-3/4 BS       846.22       995.62         Samboo Escutcheon Set w/Knob - Privacy       995.62       995.62         Passage TL with Mortise Bolt 2-3/8 BS)       1069.04       1259.66         Dummy Trim       1069.04       1259.66         Samboo Escutcheon Set w/Knob - Single Dummy       397.35       465.61 |