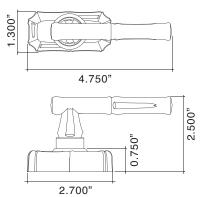

- · Solid forged brass with Bamboo Lever and Plate.
- · Hightly Detailed Bamboo design.
- Adaptor for American cylinder block has the same detailing as rest of Bamboo suite.
- Turn pieces for both American cylinder and European Profile cylinder share the same detailing as rest of Bamboo suite.