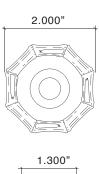

### **Bamboo Handlesets**

Bamboo Handleset Exterior

Interior Knob

- Solid Forged Brass Bamboo Handleset with Detailed Thumblatch and Plate
- · Highly Detailed Bamboo Design
- Interior Trim Options: Knob/Lever Escutcheon, or Full Interior Handleset, all in Solid Forged Brass
- ${}^{\bullet}$  All Von Morris Knobs, Levers and Escutcheons are available for Interior Trim
- Trim is supplied standard for 1.75 inch door thickness and 2.5 inch backset lock. Other backsets and accommodations for alternate door thicknesses are available at extra cost. Please check with customer service.