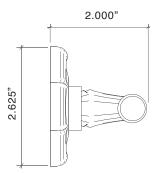

### Bamboo Multi-Point Trim

Von Morris Bamboo Multi-Point lock trim is Custom Made to Order. Your trim will be crafted to the door specifications/details/measurements you provide.

All Von Morris Escutcheon Plates may be modified to fit a multitude of Multi-Point locks in either Euro Profile Cylinder or American Cylinder.

The Von Morris American Cylinder Multi-Point trim is different from other manufacturers. Von Morris has redesigned every aspect of the Multi-Point Trim, including the American Cylinder Mounting Blocks. Instead of one generic block mounted to all styles, each suite gets its own unique suited block. For Profile Cylinder trims, the turn piece mounted to the Profile Cylinder is the same design as the trim.

- · Solid forged brass with Bamboo Lever and Plate.
- · Hightly Detailed Bamboo design.
- Adaptor for American cylinder block has the same detailing as rest of Bamboo suite.
- Turn pieces for both American cylinder and European Profile cylinder share the same detailing as rest of Bamboo suite.