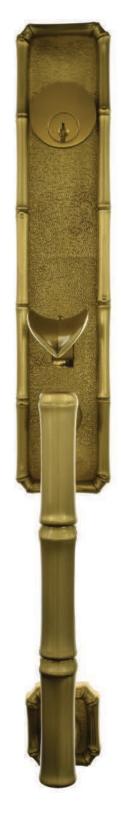

### **Bamboo Handlesets**

Bamboo Handleset Exterior

Interior Knob

- Solid Forged Brass Bamboo Handleset with Detailed Thumblatch and Plate
- · Highly Detailed Bamboo Design
- Interior Trim Options: Knob/Lever Escutcheon, or Full Interior Handleset, all in Solid Forged Brass
- ${}^{\bullet}$  All Von Morris Knobs, Levers and Escutcheons are available for Interior Trim
- Trim is supplied standard for 1.75 inch door thickness and 2.5 inch backset lock. Other backsets and accommodations for alternate door thicknesses are available at extra cost. Please check with customer service.