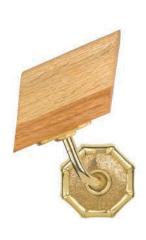

### **Bamboo Handlesets**

Bamboo Handleset Exterior

Interior Knob

- Solid Forged Brass Bamboo Handleset with Detailed Thumblatch and Plate
- · Highly Detailed Bamboo Design
- Interior Trim Options: Knob/Lever Escutcheon, or Full Interior Handleset, all in Solid Forged Brass
- ${}^{\bullet}$  All Von Morris Knobs, Levers and Escutcheons are available for Interior Trim
- Trim is supplied standard for 1.75 inch door thickness and 2.5 inch backset lock. Other backsets and accommodations for alternate door thicknesses are available at extra cost. Please check with customer service.