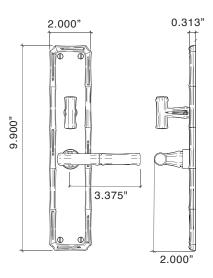

### Bamboo Multi-Point Trim

Von Morris Bamboo Multi-Point lock trim is Custom Made to Order. Your trim will be crafted to the door specifications/details/measurements you provide.

All Von Morris Escutcheon Plates may be modified to fit a multitude of Multi-Point locks in either Euro Profile Cylinder or American Cylinder.

The Von Morris American Cylinder Multi-Point trim is different from other manufacturers. Von Morris has redesigned every aspect of the Multi-Point Trim, including the American Cylinder Mounting Blocks. Instead of one generic block mounted to all styles, each suite gets its own unique suited block. For Profile Cylinder trims, the turn piece mounted to the Profile Cylinder is the same design as the trim.

- · Solid forged brass with Bamboo Lever and Plate.
- · Hightly Detailed Bamboo design.
- Adaptor for American cylinder block has the same detailing as rest of Bamboo suite.
- Turn pieces for both American cylinder and European Profile cylinder share the same detailing as rest of Bamboo suite.