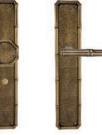

### Bamboo Multi-Point Trim

Von Morris Bamboo Multi-Point lock trim is Custom Made to Order. Your trim will be crafted to the door specifications/details/measurements you provide.

All Von Morris Escutcheon Plates may be modified to fit a multitude of Multi-Point locks in either Euro Profile Cylinder or American Cylinder.

The Von Morris American Cylinder Multi-Point trim is different from other manufacturers. Von Morris has redesigned every aspect of the Multi-Point Trim, including the American Cylinder Mounting Blocks. Instead of one generic block mounted to all styles, each suite gets its own unique suited block. For Profile Cylinder trims, the turn piece mounted to the Profile Cylinder is the same design as the trim.

- · Solid forged brass with Bamboo Lever and Plate.
- · Hightly Detailed Bamboo design.
- Adaptor for American cylinder block has the same detailing as rest of Bamboo suite.
- Turn pieces for both American cylinder and European Profile cylinder share the same detailing as rest of Bamboo suite.