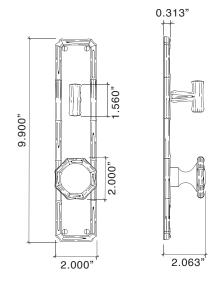

### **Bamboo Handlesets**

Bamboo Handleset Exterior

Interior Knob

- Solid Forged Brass Bamboo Handleset with Detailed Thumblatch and Plate
- · Highly Detailed Bamboo Design
- Interior Trim Options: Knob/Lever Escutcheon, or Full Interior Handleset, all in Solid Forged Brass
- ${}^{\bullet}$  All Von Morris Knobs, Levers and Escutcheons are available for Interior Trim
- Trim is supplied standard for 1.75 inch door thickness and 2.5 inch backset lock. Other backsets and accommodations for alternate door thicknesses are available at extra cost. Please check with customer service.

Prices are based upon a standard 1.75 inch door thickness and 2.5 inch backset lock. Other backsets and accommodations for alternate door thicknesses are available at extra cost. Please check with customer service.