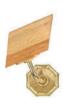

### **Bamboo Handlesets**

Bamboo Handleset Exterior

Interior Knob

- Solid Forged Brass Bamboo Handleset with Detailed Thumblatch and Plate
- · Highly Detailed Bamboo Design
- Interior Trim Options: Knob/Lever Escutcheon, or Full Interior Handleset, all in Solid Forged Brass
- ${}^{\bullet}$  All Von Morris Knobs, Levers and Escutcheons are available for Interior Trim
- Trim is supplied standard for 1.75 inch door thickness and 2.5 inch backset lock. Other backsets and accommodations for alternate door thicknesses are available at extra cost. Please check with customer service.