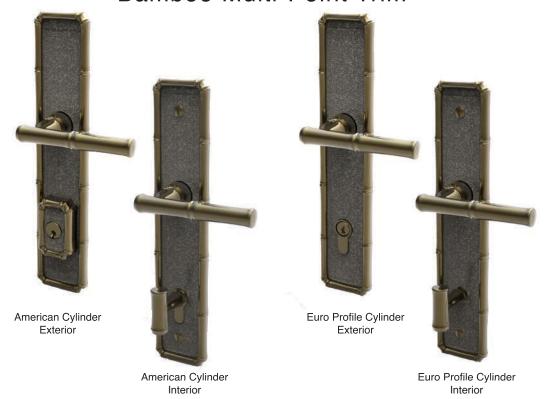

### Bamboo Multi-Point Trim

Von Morris Bamboo Multi-Point lock trim is Custom Made to Order. Your trim will be crafted to the door specifications/details/measurements you provide.

All Von Morris Escutcheon Plates may be modified to fit a multitude of Multi-Point locks in either Euro Profile Cylinder or American Cylinder.

The Von Morris American Cylinder Multi-Point trim is different from other manufacturers. Von Morris has redesigned every aspect of the Multi-Point Trim, including the American Cylinder Mounting Blocks. Instead of one generic block mounted to all styles, each suite gets its own unique suited block. For Profile Cylinder trims, the turn piece mounted to the Profile Cylinder is the same design as the trim.

- · Solid forged brass with Bamboo Lever and Plate.
- · Hightly Detailed Bamboo design.
- Adaptor for American cylinder block has the same detailing as rest of Bamboo suite.
- Turn pieces for both American cylinder and European Profile cylinder share the same detailing as rest of Bamboo suite.