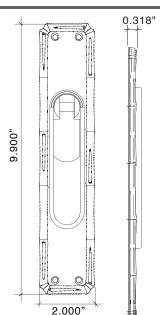

### **Bamboo Handlesets**

Bamboo Handleset Exterior

Interior Knob

- Solid Forged Brass Bamboo Handleset with Detailed Thumblatch and Plate
- · Highly Detailed Bamboo Design
- Interior Trim Options: Knob/Lever Escutcheon, or Full Interior Handleset, all in Solid Forged Brass
- ${}^{\bullet}$  All Von Morris Knobs, Levers and Escutcheons are available for Interior Trim
- Trim is supplied standard for 1.75 inch door thickness and 2.5 inch backset lock. Other backsets and accommodations for alternate door thicknesses are available at extra cost. Please check with customer service.