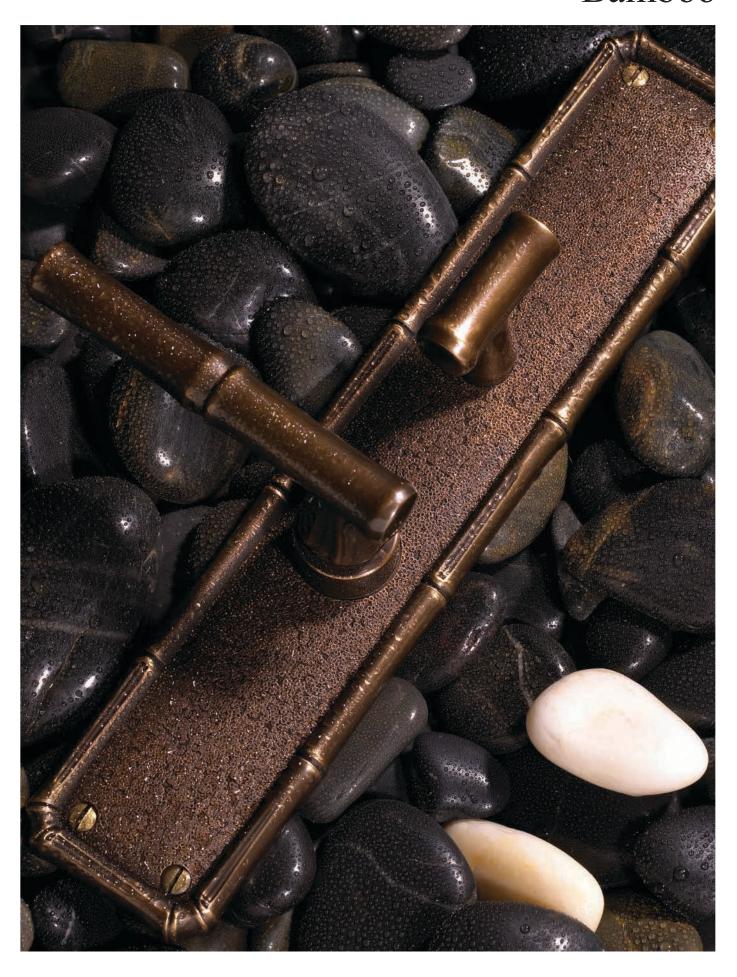

# Bamboo

### **Bamboo Handlesets**

Bamboo Handleset Exterior

Interior Knob

- Solid Forged Brass Bamboo Handleset with Detailed Thumblatch and Plate
- · Highly Detailed Bamboo Design
- Interior Trim Options: Knob/Lever Escutcheon, or Full Interior Handleset, all in Solid Forged Brass
- ${}^{\bullet}$  All Von Morris Knobs, Levers and Escutcheons are available for Interior Trim
- Trim is supplied standard for 1.75 inch door thickness and 2.5 inch backset lock. Other backsets and accommodations for alternate door thicknesses are available at extra cost. Please check with customer service.