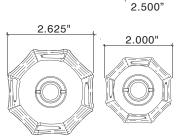

|       | *Multi-Point Trim is Made-to-Order  | Standard | Distressed | ETERNA  |
|-------|-------------------------------------|----------|------------|---------|
| 72601 | Bamboo American Cylinder MP Active  | 1278.98  | 1433.54    | 1517.26 |
| 72602 | Bamboo American Cylinder Full Dummy | 821.82   | 990.58     | 1076.87 |
| 72603 | Bamboo American Cylinder Passage    | 856.60   | 1025.35    | 1111.65 |
| 72604 | Bamboo American Cylinder Patio      | 992.81   | 1171.53    | 1266.92 |
| 72605 | Bamboo American Cylinder Fixed      |          |            |         |
|       | Ext./Active Int.                    | 942.90   | 1111.65    | 1197.94 |

## Bamboo Multi-Point Trim - European Profile Cylinder

|       | *Multi-Point Trim is Made-to-Order          | Standard | Distressed | ETERNA  |
|-------|---------------------------------------------|----------|------------|---------|
| 71601 | Bamboo European Profile Cylinder MP Active  | 1219.89  | 1418.10    | 1525.87 |
| 71602 | Bamboo European Profile Cylinder Full Dummy | 821.82   | 990.58     | 1076.87 |
| 71603 | Bamboo European Profile Cylinder Passage    | 856.60   | 1025.35    | 1111.65 |
| 71604 | Bamboo European Profile Cylinder Patio      | 1121.96  | 1314.34    | 1417.73 |
| 71605 | Bamboo European Profile Cylinder Fixed      |          |            |         |
|       | Ext./Active Int.                            | 942.90   | 1111.64    | 1197.94 |