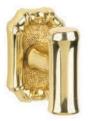

### Bamboo Multi-Point Trim

Von Morris Bamboo Multi-Point lock trim is Custom Made to Order. Your trim will be crafted to the door specifications/details/measurements you provide.

All Von Morris Escutcheon Plates may be modified to fit a multitude of Multi-Point locks in either Euro Profile Cylinder or American Cylinder.

The Von Morris American Cylinder Multi-Point trim is different from other manufacturers. Von Morris has redesigned every aspect of the Multi-Point Trim, including the American Cylinder Mounting Blocks. Instead of one generic block mounted to all styles, each suite gets its own unique suited block. For Profile Cylinder trims, the turn piece mounted to the Profile Cylinder is the same design as the trim.

- · Solid forged brass with Bamboo Lever and Plate.
- · Hightly Detailed Bamboo design.
- Adaptor for American cylinder block has the same detailing as rest of Bamboo suite.
- Turn pieces for both American cylinder and European Profile cylinder share the same detailing as rest of Bamboo suite.