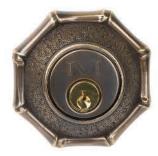

### Bamboo Multi-Point Trim

Von Morris Bamboo Multi-Point lock trim is Custom Made to Order. Your trim will be crafted to the door specifications/details/measurements you provide.

All Von Morris Escutcheon Plates may be modified to fit a multitude of Multi-Point locks in either Euro Profile Cylinder or American Cylinder.

The Von Morris American Cylinder Multi-Point trim is different from other manufacturers. Von Morris has redesigned every aspect of the Multi-Point Trim, including the American Cylinder Mounting Blocks. Instead of one generic block mounted to all styles, each suite gets its own unique suited block. For Profile Cylinder trims, the turn piece mounted to the Profile Cylinder is the same design as the trim.

- · Solid forged brass with Bamboo Lever and Plate.
- · Hightly Detailed Bamboo design.
- Adaptor for American cylinder block has the same detailing as rest of Bamboo suite.
- Turn pieces for both American cylinder and European Profile cylinder share the same detailing as rest of Bamboo suite.