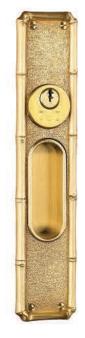

### **Bamboo Handlesets**

Bamboo Handleset Exterior

Interior Knob

- Solid Forged Brass Bamboo Handleset with Detailed Thumblatch and Plate
- · Highly Detailed Bamboo Design
- Interior Trim Options: Knob/Lever Escutcheon, or Full Interior Handleset, all in Solid Forged Brass
- ${}^{\bullet}$  All Von Morris Knobs, Levers and Escutcheons are available for Interior Trim
- Trim is supplied standard for 1.75 inch door thickness and 2.5 inch backset lock. Other backsets and accommodations for alternate door thicknesses are available at extra cost. Please check with customer service.