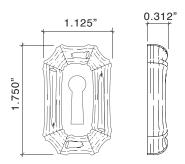

### Bamboo Escutcheon Sets with Bamboo Knob

| Entry Mortise                                       | Standard                                                                                                                                                                                                                                                                                                                                                                                                                                                                                                                                                                                                                         | Distressed                                                                                                                                                                                                                                                                                                                                                                                                                                                                                                                                                                                                                                                                                                                                      | ETERNA                                                                                                                                                                                                                                                                                                                                                                                                                                                                                                                                                                                                                                                                                                                                                                                                                                                                                                                                                                                                                                                                                                                       |
|-----------------------------------------------------|----------------------------------------------------------------------------------------------------------------------------------------------------------------------------------------------------------------------------------------------------------------------------------------------------------------------------------------------------------------------------------------------------------------------------------------------------------------------------------------------------------------------------------------------------------------------------------------------------------------------------------|-------------------------------------------------------------------------------------------------------------------------------------------------------------------------------------------------------------------------------------------------------------------------------------------------------------------------------------------------------------------------------------------------------------------------------------------------------------------------------------------------------------------------------------------------------------------------------------------------------------------------------------------------------------------------------------------------------------------------------------------------|------------------------------------------------------------------------------------------------------------------------------------------------------------------------------------------------------------------------------------------------------------------------------------------------------------------------------------------------------------------------------------------------------------------------------------------------------------------------------------------------------------------------------------------------------------------------------------------------------------------------------------------------------------------------------------------------------------------------------------------------------------------------------------------------------------------------------------------------------------------------------------------------------------------------------------------------------------------------------------------------------------------------------------------------------------------------------------------------------------------------------|
| •                                                   | 1563.63                                                                                                                                                                                                                                                                                                                                                                                                                                                                                                                                                                                                                          | 1768.42                                                                                                                                                                                                                                                                                                                                                                                                                                                                                                                                                                                                                                                                                                                                         | 1941.02                                                                                                                                                                                                                                                                                                                                                                                                                                                                                                                                                                                                                                                                                                                                                                                                                                                                                                                                                                                                                                                                                                                      |
| Bamboo Escutcheon Set w/Knob -Entry Mortise Dummy   | 821.74                                                                                                                                                                                                                                                                                                                                                                                                                                                                                                                                                                                                                           | 963.42                                                                                                                                                                                                                                                                                                                                                                                                                                                                                                                                                                                                                                                                                                                                          | 1067.75                                                                                                                                                                                                                                                                                                                                                                                                                                                                                                                                                                                                                                                                                                                                                                                                                                                                                                                                                                                                                                                                                                                      |
| IML Mortise Sets                                    |                                                                                                                                                                                                                                                                                                                                                                                                                                                                                                                                                                                                                                  |                                                                                                                                                                                                                                                                                                                                                                                                                                                                                                                                                                                                                                                                                                                                                 |                                                                                                                                                                                                                                                                                                                                                                                                                                                                                                                                                                                                                                                                                                                                                                                                                                                                                                                                                                                                                                                                                                                              |
| Bamboo Escutcheon Set w/Knob - IML Passage          | 1007.22                                                                                                                                                                                                                                                                                                                                                                                                                                                                                                                                                                                                                          | 1157.91                                                                                                                                                                                                                                                                                                                                                                                                                                                                                                                                                                                                                                                                                                                                         | 1289.29                                                                                                                                                                                                                                                                                                                                                                                                                                                                                                                                                                                                                                                                                                                                                                                                                                                                                                                                                                                                                                                                                                                      |
| Bamboo Escutcheon Set w/Knob - IML Privacy          | 1213.30                                                                                                                                                                                                                                                                                                                                                                                                                                                                                                                                                                                                                          | 1385.89                                                                                                                                                                                                                                                                                                                                                                                                                                                                                                                                                                                                                                                                                                                                         | 1522.42                                                                                                                                                                                                                                                                                                                                                                                                                                                                                                                                                                                                                                                                                                                                                                                                                                                                                                                                                                                                                                                                                                                      |
| Bamboo Escutcheon Set w/Knob - IML Bit Key          | 1146.32                                                                                                                                                                                                                                                                                                                                                                                                                                                                                                                                                                                                                          | 1308.61                                                                                                                                                                                                                                                                                                                                                                                                                                                                                                                                                                                                                                                                                                                                         | 1442.56                                                                                                                                                                                                                                                                                                                                                                                                                                                                                                                                                                                                                                                                                                                                                                                                                                                                                                                                                                                                                                                                                                                      |
| Bamboo Escutcheon Set w/Knob- IML Single            | 1271.26                                                                                                                                                                                                                                                                                                                                                                                                                                                                                                                                                                                                                          | 1452.86                                                                                                                                                                                                                                                                                                                                                                                                                                                                                                                                                                                                                                                                                                                                         | 1599.70                                                                                                                                                                                                                                                                                                                                                                                                                                                                                                                                                                                                                                                                                                                                                                                                                                                                                                                                                                                                                                                                                                                      |
| Bamboo Escutcheon Set w/Knob - IML Double           | 1232.62                                                                                                                                                                                                                                                                                                                                                                                                                                                                                                                                                                                                                          | 1406.50                                                                                                                                                                                                                                                                                                                                                                                                                                                                                                                                                                                                                                                                                                                                         | 1550.75                                                                                                                                                                                                                                                                                                                                                                                                                                                                                                                                                                                                                                                                                                                                                                                                                                                                                                                                                                                                                                                                                                                      |
| Bamboo Escutcheon Set w/Knob - IML Patio Set        | 1175.94                                                                                                                                                                                                                                                                                                                                                                                                                                                                                                                                                                                                                          | 1344.67                                                                                                                                                                                                                                                                                                                                                                                                                                                                                                                                                                                                                                                                                                                                         | 1478.62                                                                                                                                                                                                                                                                                                                                                                                                                                                                                                                                                                                                                                                                                                                                                                                                                                                                                                                                                                                                                                                                                                                      |
| Tubular Latch Sets                                  |                                                                                                                                                                                                                                                                                                                                                                                                                                                                                                                                                                                                                                  |                                                                                                                                                                                                                                                                                                                                                                                                                                                                                                                                                                                                                                                                                                                                                 |                                                                                                                                                                                                                                                                                                                                                                                                                                                                                                                                                                                                                                                                                                                                                                                                                                                                                                                                                                                                                                                                                                                              |
| Bamboo Escutcheon Set w/Knob - TL Passage, 2-3/4 BS | 846.22                                                                                                                                                                                                                                                                                                                                                                                                                                                                                                                                                                                                                           | 995.62                                                                                                                                                                                                                                                                                                                                                                                                                                                                                                                                                                                                                                                                                                                                          | 1108.97                                                                                                                                                                                                                                                                                                                                                                                                                                                                                                                                                                                                                                                                                                                                                                                                                                                                                                                                                                                                                                                                                                                      |
| Bamboo Escutcheon Set w/Knob - TL Passage, 2-3/8 BS | 846.22                                                                                                                                                                                                                                                                                                                                                                                                                                                                                                                                                                                                                           | 995.62                                                                                                                                                                                                                                                                                                                                                                                                                                                                                                                                                                                                                                                                                                                                          | 1108.97                                                                                                                                                                                                                                                                                                                                                                                                                                                                                                                                                                                                                                                                                                                                                                                                                                                                                                                                                                                                                                                                                                                      |
| Bamboo Escutcheon Set w/Knob - Privacy              |                                                                                                                                                                                                                                                                                                                                                                                                                                                                                                                                                                                                                                  |                                                                                                                                                                                                                                                                                                                                                                                                                                                                                                                                                                                                                                                                                                                                                 |                                                                                                                                                                                                                                                                                                                                                                                                                                                                                                                                                                                                                                                                                                                                                                                                                                                                                                                                                                                                                                                                                                                              |
| (Passage TL with Mortise Bolt 2-3/8 BS)             | 1069.04                                                                                                                                                                                                                                                                                                                                                                                                                                                                                                                                                                                                                          | 1259.66                                                                                                                                                                                                                                                                                                                                                                                                                                                                                                                                                                                                                                                                                                                                         | 1414.22                                                                                                                                                                                                                                                                                                                                                                                                                                                                                                                                                                                                                                                                                                                                                                                                                                                                                                                                                                                                                                                                                                                      |
| Dummy Trim                                          |                                                                                                                                                                                                                                                                                                                                                                                                                                                                                                                                                                                                                                  |                                                                                                                                                                                                                                                                                                                                                                                                                                                                                                                                                                                                                                                                                                                                                 |                                                                                                                                                                                                                                                                                                                                                                                                                                                                                                                                                                                                                                                                                                                                                                                                                                                                                                                                                                                                                                                                                                                              |
| Bamboo Escutcheon Set w/Knob - Single Dummy         | 397.35                                                                                                                                                                                                                                                                                                                                                                                                                                                                                                                                                                                                                           | 465.61                                                                                                                                                                                                                                                                                                                                                                                                                                                                                                                                                                                                                                                                                                                                          | 515.20                                                                                                                                                                                                                                                                                                                                                                                                                                                                                                                                                                                                                                                                                                                                                                                                                                                                                                                                                                                                                                                                                                                       |
| Bamboo Escutcheon Set w/Knob - Pair of Dummies      | 795.98                                                                                                                                                                                                                                                                                                                                                                                                                                                                                                                                                                                                                           | 932.51                                                                                                                                                                                                                                                                                                                                                                                                                                                                                                                                                                                                                                                                                                                                          | 1031.69                                                                                                                                                                                                                                                                                                                                                                                                                                                                                                                                                                                                                                                                                                                                                                                                                                                                                                                                                                                                                                                                                                                      |
|                                                     | Samboo Escutcheon Set w/Knob -Entry Mortise Set Samboo Escutcheon Set w/Knob -Entry Mortise Dummy ML Mortise Sets Samboo Escutcheon Set w/Knob - IML Passage Samboo Escutcheon Set w/Knob - IML Privacy Samboo Escutcheon Set w/Knob - IML Bit Key Samboo Escutcheon Set w/Knob - IML Single Samboo Escutcheon Set w/Knob - IML Double Samboo Escutcheon Set w/Knob - IML Patio Set Sumboo Escutcheon Set w/Knob - TL Passage, 2-3/4 BS Samboo Escutcheon Set w/Knob - TL Passage, 2-3/8 BS Samboo Escutcheon Set w/Knob - Privacy Passage TL with Mortise Bolt 2-3/8 BS) Oummy Trim Samboo Escutcheon Set w/Knob - Single Dummy | Samboo Escutcheon Set w/Knob -Entry Mortise Set  Samboo Escutcheon Set w/Knob -Entry Mortise Dummy  ML Mortise Sets  Samboo Escutcheon Set w/Knob - IML Passage  Samboo Escutcheon Set w/Knob - IML Privacy  Samboo Escutcheon Set w/Knob - IML Bit Key  Samboo Escutcheon Set w/Knob - IML Single  Samboo Escutcheon Set w/Knob - IML Double  Samboo Escutcheon Set w/Knob - IML Double  Samboo Escutcheon Set w/Knob - IML Patio Set  Samboo Escutcheon Set w/Knob - IML Patio Set  Samboo Escutcheon Set w/Knob - TL Passage, 2-3/4 BS  Samboo Escutcheon Set w/Knob - TL Passage, 2-3/8 BS  Samboo Escutcheon Set w/Knob - Privacy  Passage TL with Mortise Bolt 2-3/8 BS)  Oummy Trim  Samboo Escutcheon Set w/Knob - Single Dummy  397.35 | Samboo Escutcheon Set w/Knob - Entry Mortise Set       1563.63       1768.42         Samboo Escutcheon Set w/Knob - Entry Mortise Dummy       821.74       963.42         ML Mortise Sets       963.42       963.42         Samboo Escutcheon Set w/Knob - IML Passage       1007.22       1157.91         Samboo Escutcheon Set w/Knob - IML Privacy       1213.30       1385.89         Samboo Escutcheon Set w/Knob - IML Bit Key       1146.32       1308.61         Samboo Escutcheon Set w/Knob - IML Single       1271.26       1452.86         Samboo Escutcheon Set w/Knob - IML Double       1232.62       1406.50         Samboo Escutcheon Set w/Knob - IML Patio Set       1175.94       1344.67         Tubular Latch Sets       995.62         Samboo Escutcheon Set w/Knob - TL Passage, 2-3/4 BS       846.22       995.62         Samboo Escutcheon Set w/Knob - Privacy       995.62       995.62         Passage TL with Mortise Bolt 2-3/8 BS)       1069.04       1259.66         Dummy Trim       1069.04       1259.66         Samboo Escutcheon Set w/Knob - Single Dummy       397.35       465.61 |