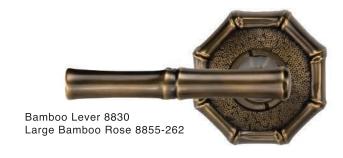

### Bamboo Handleset with Lever

|        | *Handlesets are Made-to-Order          | Standard | Distressed | ETERNA  |
|--------|----------------------------------------|----------|------------|---------|
| 971604 | Bamboo Handlesets Entry with Lever     | 2078.51  | 2290.71    | 2521.12 |
| 971608 | Bamboo Handleset Full Dummy with Lever | 1517.52  | 1701.36    | 1886.25 |

### **Bamboo Handlesets**

Bamboo Handleset Exterior

Interior Knob

- Solid Forged Brass Bamboo Handleset with Detailed Thumblatch and Plate
- · Highly Detailed Bamboo Design
- Interior Trim Options: Knob/Lever Escutcheon, or Full Interior Handleset, all in Solid Forged Brass
- ${}^{\bullet}$  All Von Morris Knobs, Levers and Escutcheons are available for Interior Trim
- Trim is supplied standard for 1.75 inch door thickness and 2.5 inch backset lock. Other backsets and accommodations for alternate door thicknesses are available at extra cost. Please check with customer service.