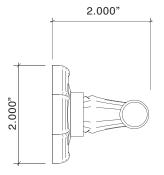

### Bamboo Handleset with Knob

| *      | Handlesets are Made-to-Order          | Standard | Distressed | ETERNA  |
|--------|---------------------------------------|----------|------------|---------|
| 973604 | Bamboo Handlesets Entry with Knob     | 2070.46  | 2267.52    | 2503.87 |
| 973608 | Bamboo Handleset Full Dummy with Knob | 1509.47  | 1678.17    | 1870.15 |

### **Bamboo Handlesets**

Bamboo Handleset Exterior

Interior Knob

- Solid Forged Brass Bamboo Handleset with Detailed Thumblatch and Plate
- · Highly Detailed Bamboo Design
- Interior Trim Options: Knob/Lever Escutcheon, or Full Interior Handleset, all in Solid Forged Brass
- ${}^{\bullet}$  All Von Morris Knobs, Levers and Escutcheons are available for Interior Trim
- Trim is supplied standard for 1.75 inch door thickness and 2.5 inch backset lock. Other backsets and accommodations for alternate door thicknesses are available at extra cost. Please check with customer service.