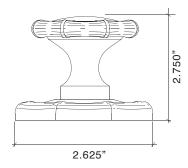

### **Bamboo Handlesets**

Bamboo Handleset Exterior

Interior Knob

- Solid Forged Brass Bamboo Handleset with Detailed Thumblatch and Plate
- · Highly Detailed Bamboo Design
- Interior Trim Options: Knob/Lever Escutcheon, or Full Interior Handleset, all in Solid Forged Brass
- ${}^{\bullet}$  All Von Morris Knobs, Levers and Escutcheons are available for Interior Trim
- Trim is supplied standard for 1.75 inch door thickness and 2.5 inch backset lock. Other backsets and accommodations for alternate door thicknesses are available at extra cost. Please check with customer service.