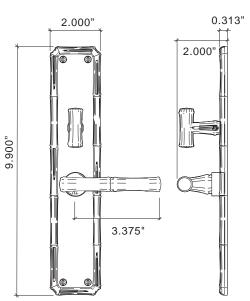

### Bamboo Escutcheon Sets with Bamboo Knob

| Entry Mortise                                       | Standard                                                                                                                                                                                                                                                                                                                                                                                                                                                                                                                                                                                                                         | Distressed                                                                                                                                                                                                                                                                                                                                                                                                                                                                                                                                                                                                                                                                                                                                      | ETERNA                                                                                                                                                                                                                                                                                                                                                                                                                                                                                                                                                                                                                                                                                                                                                                                                                                                                                                                                                                                                                                                                                                                       |
|-----------------------------------------------------|----------------------------------------------------------------------------------------------------------------------------------------------------------------------------------------------------------------------------------------------------------------------------------------------------------------------------------------------------------------------------------------------------------------------------------------------------------------------------------------------------------------------------------------------------------------------------------------------------------------------------------|-------------------------------------------------------------------------------------------------------------------------------------------------------------------------------------------------------------------------------------------------------------------------------------------------------------------------------------------------------------------------------------------------------------------------------------------------------------------------------------------------------------------------------------------------------------------------------------------------------------------------------------------------------------------------------------------------------------------------------------------------|------------------------------------------------------------------------------------------------------------------------------------------------------------------------------------------------------------------------------------------------------------------------------------------------------------------------------------------------------------------------------------------------------------------------------------------------------------------------------------------------------------------------------------------------------------------------------------------------------------------------------------------------------------------------------------------------------------------------------------------------------------------------------------------------------------------------------------------------------------------------------------------------------------------------------------------------------------------------------------------------------------------------------------------------------------------------------------------------------------------------------|
| •                                                   | 1563.63                                                                                                                                                                                                                                                                                                                                                                                                                                                                                                                                                                                                                          | 1768.42                                                                                                                                                                                                                                                                                                                                                                                                                                                                                                                                                                                                                                                                                                                                         | 1941.02                                                                                                                                                                                                                                                                                                                                                                                                                                                                                                                                                                                                                                                                                                                                                                                                                                                                                                                                                                                                                                                                                                                      |
| Bamboo Escutcheon Set w/Knob -Entry Mortise Dummy   | 821.74                                                                                                                                                                                                                                                                                                                                                                                                                                                                                                                                                                                                                           | 963.42                                                                                                                                                                                                                                                                                                                                                                                                                                                                                                                                                                                                                                                                                                                                          | 1067.75                                                                                                                                                                                                                                                                                                                                                                                                                                                                                                                                                                                                                                                                                                                                                                                                                                                                                                                                                                                                                                                                                                                      |
| IML Mortise Sets                                    |                                                                                                                                                                                                                                                                                                                                                                                                                                                                                                                                                                                                                                  |                                                                                                                                                                                                                                                                                                                                                                                                                                                                                                                                                                                                                                                                                                                                                 |                                                                                                                                                                                                                                                                                                                                                                                                                                                                                                                                                                                                                                                                                                                                                                                                                                                                                                                                                                                                                                                                                                                              |
| Bamboo Escutcheon Set w/Knob - IML Passage          | 1007.22                                                                                                                                                                                                                                                                                                                                                                                                                                                                                                                                                                                                                          | 1157.91                                                                                                                                                                                                                                                                                                                                                                                                                                                                                                                                                                                                                                                                                                                                         | 1289.29                                                                                                                                                                                                                                                                                                                                                                                                                                                                                                                                                                                                                                                                                                                                                                                                                                                                                                                                                                                                                                                                                                                      |
| Bamboo Escutcheon Set w/Knob - IML Privacy          | 1213.30                                                                                                                                                                                                                                                                                                                                                                                                                                                                                                                                                                                                                          | 1385.89                                                                                                                                                                                                                                                                                                                                                                                                                                                                                                                                                                                                                                                                                                                                         | 1522.42                                                                                                                                                                                                                                                                                                                                                                                                                                                                                                                                                                                                                                                                                                                                                                                                                                                                                                                                                                                                                                                                                                                      |
| Bamboo Escutcheon Set w/Knob - IML Bit Key          | 1146.32                                                                                                                                                                                                                                                                                                                                                                                                                                                                                                                                                                                                                          | 1308.61                                                                                                                                                                                                                                                                                                                                                                                                                                                                                                                                                                                                                                                                                                                                         | 1442.56                                                                                                                                                                                                                                                                                                                                                                                                                                                                                                                                                                                                                                                                                                                                                                                                                                                                                                                                                                                                                                                                                                                      |
| Bamboo Escutcheon Set w/Knob- IML Single            | 1271.26                                                                                                                                                                                                                                                                                                                                                                                                                                                                                                                                                                                                                          | 1452.86                                                                                                                                                                                                                                                                                                                                                                                                                                                                                                                                                                                                                                                                                                                                         | 1599.70                                                                                                                                                                                                                                                                                                                                                                                                                                                                                                                                                                                                                                                                                                                                                                                                                                                                                                                                                                                                                                                                                                                      |
| Bamboo Escutcheon Set w/Knob - IML Double           | 1232.62                                                                                                                                                                                                                                                                                                                                                                                                                                                                                                                                                                                                                          | 1406.50                                                                                                                                                                                                                                                                                                                                                                                                                                                                                                                                                                                                                                                                                                                                         | 1550.75                                                                                                                                                                                                                                                                                                                                                                                                                                                                                                                                                                                                                                                                                                                                                                                                                                                                                                                                                                                                                                                                                                                      |
| Bamboo Escutcheon Set w/Knob - IML Patio Set        | 1175.94                                                                                                                                                                                                                                                                                                                                                                                                                                                                                                                                                                                                                          | 1344.67                                                                                                                                                                                                                                                                                                                                                                                                                                                                                                                                                                                                                                                                                                                                         | 1478.62                                                                                                                                                                                                                                                                                                                                                                                                                                                                                                                                                                                                                                                                                                                                                                                                                                                                                                                                                                                                                                                                                                                      |
| Tubular Latch Sets                                  |                                                                                                                                                                                                                                                                                                                                                                                                                                                                                                                                                                                                                                  |                                                                                                                                                                                                                                                                                                                                                                                                                                                                                                                                                                                                                                                                                                                                                 |                                                                                                                                                                                                                                                                                                                                                                                                                                                                                                                                                                                                                                                                                                                                                                                                                                                                                                                                                                                                                                                                                                                              |
| Bamboo Escutcheon Set w/Knob - TL Passage, 2-3/4 BS | 846.22                                                                                                                                                                                                                                                                                                                                                                                                                                                                                                                                                                                                                           | 995.62                                                                                                                                                                                                                                                                                                                                                                                                                                                                                                                                                                                                                                                                                                                                          | 1108.97                                                                                                                                                                                                                                                                                                                                                                                                                                                                                                                                                                                                                                                                                                                                                                                                                                                                                                                                                                                                                                                                                                                      |
| Bamboo Escutcheon Set w/Knob - TL Passage, 2-3/8 BS | 846.22                                                                                                                                                                                                                                                                                                                                                                                                                                                                                                                                                                                                                           | 995.62                                                                                                                                                                                                                                                                                                                                                                                                                                                                                                                                                                                                                                                                                                                                          | 1108.97                                                                                                                                                                                                                                                                                                                                                                                                                                                                                                                                                                                                                                                                                                                                                                                                                                                                                                                                                                                                                                                                                                                      |
| Bamboo Escutcheon Set w/Knob - Privacy              |                                                                                                                                                                                                                                                                                                                                                                                                                                                                                                                                                                                                                                  |                                                                                                                                                                                                                                                                                                                                                                                                                                                                                                                                                                                                                                                                                                                                                 |                                                                                                                                                                                                                                                                                                                                                                                                                                                                                                                                                                                                                                                                                                                                                                                                                                                                                                                                                                                                                                                                                                                              |
| (Passage TL with Mortise Bolt 2-3/8 BS)             | 1069.04                                                                                                                                                                                                                                                                                                                                                                                                                                                                                                                                                                                                                          | 1259.66                                                                                                                                                                                                                                                                                                                                                                                                                                                                                                                                                                                                                                                                                                                                         | 1414.22                                                                                                                                                                                                                                                                                                                                                                                                                                                                                                                                                                                                                                                                                                                                                                                                                                                                                                                                                                                                                                                                                                                      |
| Dummy Trim                                          |                                                                                                                                                                                                                                                                                                                                                                                                                                                                                                                                                                                                                                  |                                                                                                                                                                                                                                                                                                                                                                                                                                                                                                                                                                                                                                                                                                                                                 |                                                                                                                                                                                                                                                                                                                                                                                                                                                                                                                                                                                                                                                                                                                                                                                                                                                                                                                                                                                                                                                                                                                              |
| Bamboo Escutcheon Set w/Knob - Single Dummy         | 397.35                                                                                                                                                                                                                                                                                                                                                                                                                                                                                                                                                                                                                           | 465.61                                                                                                                                                                                                                                                                                                                                                                                                                                                                                                                                                                                                                                                                                                                                          | 515.20                                                                                                                                                                                                                                                                                                                                                                                                                                                                                                                                                                                                                                                                                                                                                                                                                                                                                                                                                                                                                                                                                                                       |
| Bamboo Escutcheon Set w/Knob - Pair of Dummies      | 795.98                                                                                                                                                                                                                                                                                                                                                                                                                                                                                                                                                                                                                           | 932.51                                                                                                                                                                                                                                                                                                                                                                                                                                                                                                                                                                                                                                                                                                                                          | 1031.69                                                                                                                                                                                                                                                                                                                                                                                                                                                                                                                                                                                                                                                                                                                                                                                                                                                                                                                                                                                                                                                                                                                      |
|                                                     | Samboo Escutcheon Set w/Knob -Entry Mortise Set Samboo Escutcheon Set w/Knob -Entry Mortise Dummy ML Mortise Sets Samboo Escutcheon Set w/Knob - IML Passage Samboo Escutcheon Set w/Knob - IML Privacy Samboo Escutcheon Set w/Knob - IML Bit Key Samboo Escutcheon Set w/Knob - IML Single Samboo Escutcheon Set w/Knob - IML Double Samboo Escutcheon Set w/Knob - IML Patio Set Sumboo Escutcheon Set w/Knob - TL Passage, 2-3/4 BS Samboo Escutcheon Set w/Knob - TL Passage, 2-3/8 BS Samboo Escutcheon Set w/Knob - Privacy Passage TL with Mortise Bolt 2-3/8 BS) Oummy Trim Samboo Escutcheon Set w/Knob - Single Dummy | Samboo Escutcheon Set w/Knob -Entry Mortise Set  Samboo Escutcheon Set w/Knob -Entry Mortise Dummy  ML Mortise Sets  Samboo Escutcheon Set w/Knob - IML Passage  Samboo Escutcheon Set w/Knob - IML Privacy  Samboo Escutcheon Set w/Knob - IML Bit Key  Samboo Escutcheon Set w/Knob - IML Single  Samboo Escutcheon Set w/Knob - IML Double  Samboo Escutcheon Set w/Knob - IML Double  Samboo Escutcheon Set w/Knob - IML Patio Set  Samboo Escutcheon Set w/Knob - IML Patio Set  Samboo Escutcheon Set w/Knob - TL Passage, 2-3/4 BS  Samboo Escutcheon Set w/Knob - TL Passage, 2-3/8 BS  Samboo Escutcheon Set w/Knob - Privacy  Passage TL with Mortise Bolt 2-3/8 BS)  Oummy Trim  Samboo Escutcheon Set w/Knob - Single Dummy  397.35 | Samboo Escutcheon Set w/Knob - Entry Mortise Set       1563.63       1768.42         Samboo Escutcheon Set w/Knob - Entry Mortise Dummy       821.74       963.42         ML Mortise Sets       963.42       963.42         Samboo Escutcheon Set w/Knob - IML Passage       1007.22       1157.91         Samboo Escutcheon Set w/Knob - IML Privacy       1213.30       1385.89         Samboo Escutcheon Set w/Knob - IML Bit Key       1146.32       1308.61         Samboo Escutcheon Set w/Knob - IML Single       1271.26       1452.86         Samboo Escutcheon Set w/Knob - IML Double       1232.62       1406.50         Samboo Escutcheon Set w/Knob - IML Patio Set       1175.94       1344.67         Tubular Latch Sets       995.62         Samboo Escutcheon Set w/Knob - TL Passage, 2-3/4 BS       846.22       995.62         Samboo Escutcheon Set w/Knob - Privacy       995.62       995.62         Passage TL with Mortise Bolt 2-3/8 BS)       1069.04       1259.66         Dummy Trim       1069.04       1259.66         Samboo Escutcheon Set w/Knob - Single Dummy       397.35       465.61 |