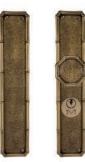

### Bamboo Multi-Point Trim

Von Morris Bamboo Multi-Point lock trim is Custom Made to Order. Your trim will be crafted to the door specifications/details/measurements you provide.

All Von Morris Escutcheon Plates may be modified to fit a multitude of Multi-Point locks in either Euro Profile Cylinder or American Cylinder.

The Von Morris American Cylinder Multi-Point trim is different from other manufacturers. Von Morris has redesigned every aspect of the Multi-Point Trim, including the American Cylinder Mounting Blocks. Instead of one generic block mounted to all styles, each suite gets its own unique suited block. For Profile Cylinder trims, the turn piece mounted to the Profile Cylinder is the same design as the trim.

- · Solid forged brass with Bamboo Lever and Plate.
- · Hightly Detailed Bamboo design.
- Adaptor for American cylinder block has the same detailing as rest of Bamboo suite.
- Turn pieces for both American cylinder and European Profile cylinder share the same detailing as rest of Bamboo suite.