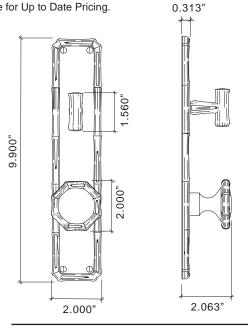

|       | *Multi-Point Trim is Made-to-Order  | Standard | Distressed | ETERNA  |
|-------|-------------------------------------|----------|------------|---------|
| 72601 | Bamboo American Cylinder MP Active  | 1278.98  | 1433.54    | 1517.26 |
| 72602 | Bamboo American Cylinder Full Dummy | 821.82   | 990.58     | 1076.87 |
| 72603 | Bamboo American Cylinder Passage    | 856.60   | 1025.35    | 1111.65 |
| 72604 | Bamboo American Cylinder Patio      | 992.81   | 1171.53    | 1266.92 |
| 72605 | Bamboo American Cylinder Fixed      |          |            |         |
|       | Ext./Active Int.                    | 942.90   | 1111.65    | 1197.94 |

## Bamboo Multi-Point Trim - European Profile Cylinder

|       | *Multi-Point Trim is Made-to-Order          | Standard | Distressed | ETERNA  |
|-------|---------------------------------------------|----------|------------|---------|
| 71601 | Bamboo European Profile Cylinder MP Active  | 1219.89  | 1418.10    | 1525.87 |
| 71602 | Bamboo European Profile Cylinder Full Dummy | 821.82   | 990.58     | 1076.87 |
| 71603 | Bamboo European Profile Cylinder Passage    | 856.60   | 1025.35    | 1111.65 |
| 71604 | Bamboo European Profile Cylinder Patio      | 1121.96  | 1314.34    | 1417.73 |
| 71605 | Bamboo European Profile Cylinder Fixed      |          |            |         |
|       | Ext./Active Int.                            | 942.90   | 1111.64    | 1197.94 |

### Bamboo Multi-Point Trim

Von Morris Bamboo Multi-Point lock trim is Custom Made to Order. Your trim will be crafted to the door specifications/details/measurements you provide.

All Von Morris Escutcheon Plates may be modified to fit a multitude of Multi-Point locks in either Euro Profile Cylinder or American Cylinder.

The Von Morris American Cylinder Multi-Point trim is different from other manufacturers. Von Morris has redesigned every aspect of the Multi-Point Trim, including the American Cylinder Mounting Blocks. Instead of one generic block mounted to all styles, each suite gets its own unique suited block. For Profile Cylinder trims, the turn piece mounted to the Profile Cylinder is the same design as the trim.